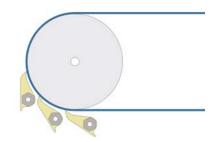

The position of the scraper may vary depending on the need for product recovery.

| SCRAPER<br>REFERENCE | TUBE   | SCRAPER     |             |        | TORSION SYSTEM |            |
|----------------------|--------|-------------|-------------|--------|----------------|------------|
|                      | Ø (mm) | Height (mm) | Width (mm)  | Colour | Simple         | Heavy duty |
| NT70-22-W            | 22     | 70          | 300 to 1100 | White  | ST22-S         | ST22-R     |
| NT70-22-B            |        |             |             | Blue   |                |            |
| NT100-27-W           | 27     | 100         | 400 to 1500 | White  | ST27-S         | ST27-R     |
| NT100-27-B           |        |             |             | Blue   |                |            |