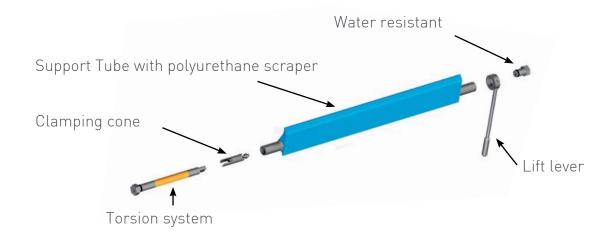

## **SCRAPERS**

The DEL/CLEAN scraper ensures effective cleaning, permanent cleanliness of the conveyor belts and prevents:

- the fouling of the conveyor
- contamination of the substances transported
- material losses

The DEL/CLEAN scraper has many advantages:

- Small footprint
- No lateral offset
- Quick and easy installation
- Adaptable to any existing or new installation
- Suitable for all types of conveyor belts
- Easy to clean
- Simplified Maintenance
- High resistance to hydrolysis: Ether Base High abrasion resistance: Ester Base

The position of the scraper may vary depending on the need for product recovery.

| SCRAPER<br>REFERENCE | TUBE   | SCRAPER     |             |        | TORSION SYSTEM |            |
|----------------------|--------|-------------|-------------|--------|----------------|------------|
|                      | Ø (mm) | Height (mm) | Width (mm)  | Colour | Simple         | Heavy duty |
| NT70-22-W            | 22     | 70          | 300 to 1100 | White  | ST22-S         | ST22-R     |
| NT70-22-B            |        |             |             | Blue   |                |            |
| NT100-27-W           | 27     | 100         | 400 to 1500 | White  | ST27-S         | ST27-R     |
| NT100-27-B           |        |             |             | Blue   |                |            |